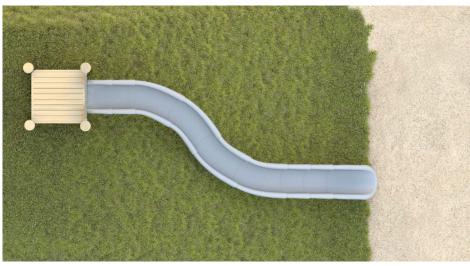

| YES                                                 |
| Age range                                                                                                                        | 3-12                                                |
| According to EN 1176-1:2017-12 norm, the product requires applying a safety surface according to the product's free fall height. |                                                     |
|                                                                                                                                  |                                                     |

\* dimensions refer to 390 cm high

Visualisation is for reference only, actual appearance may vary.



## **ROBINIA PLAY**





## MATERIALS: