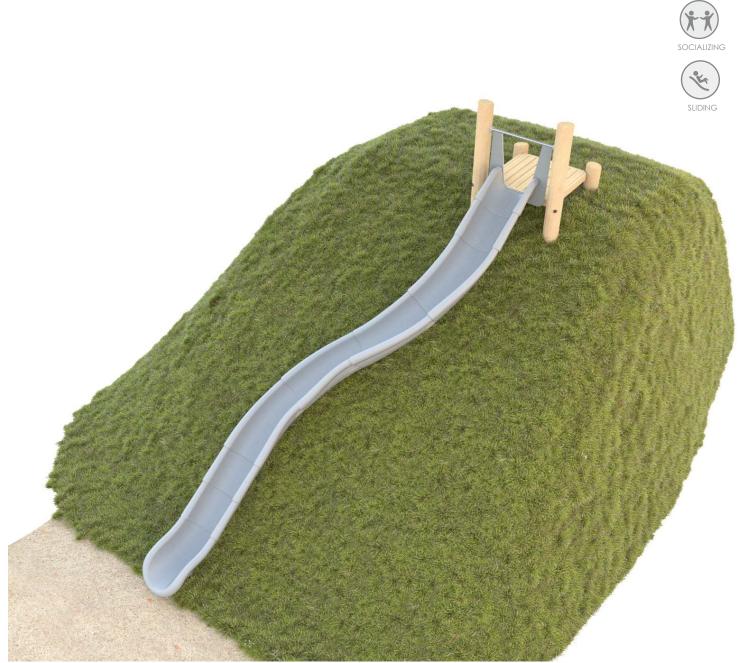

## **ROBINIA PLAY**

## INFORMATION ABOUT THE PRODUCT

| Dimensions                                                                                                                       | ca.665 x 255 cm *                                   |
|----------------------------------------------------------------------------------------------------------------------------------|-----------------------------------------------------|
| Safety zone                                                                                                                      | ca.1015 x 555 cm *                                  |
| Overall height                                                                                                                   | ca.490 cm *                                         |
| Free fall height                                                                                                                 | ca. 30 cm *                                         |
| Amount of users                                                                                                                  | 2 persons                                           |
| Avaliable slide heights                                                                                                          | 120, 150, 180, 210, 240, 270, 300, 330, 360, 390 cm |
| Product complies with EN 1176-1:2017-12                                                                                          | YES                                                 |
| Availability of spare parts                                                                                                      | YES                                                 |
| Age range                                                                                                                        | 3-12                                                |
| According to EN 1176-1:2017-12 norm, the product requires applying a safety surface according to the product's free fall height. |                                                     |
|                                                                                                                                  |                                                     |

\* dimensions refer to 390 cm high

Visualisation is for reference only, actual appearance may vary.