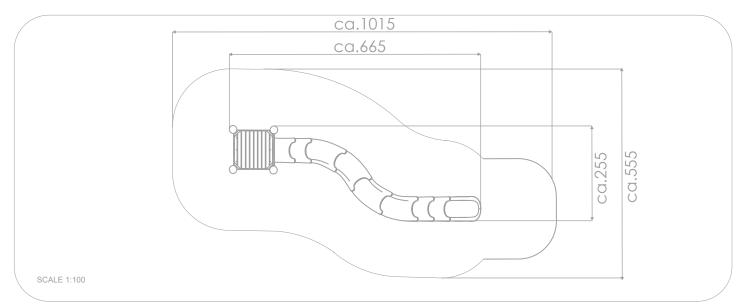

## INFORMATION ABOUT THE PRODUCT

| Dimensions                                                                                                                       | ca.665 x 255 cm *                                   |
|----------------------------------------------------------------------------------------------------------------------------------|-----------------------------------------------------|
| Safety zone                                                                                                                      | ca.1015 x 555 cm *                                  |
| Overall height                                                                                                                   | ca.490 cm *                                         |
| Free fall height                                                                                                                 | ca. 30 cm *                                         |
| Amount of users                                                                                                                  | 2 persons                                           |
| Avaliable slide heights                                                                                                          | 120, 150, 180, 210, 240, 270, 300, 330, 360, 390 cm |
| Product complies with EN 1176-1:2017-12                                                                                          | YES                                                 |
| Availability of spare parts                                                                                                      | YES                                                 |
| Age range                                                                                                                        | 3-12                                                |
| According to EN 1176-1:2017-12 norm, the product requires applying a safety surface according to the product's free fall height. |                                                     |
|                                                                                                                                  |                                                     |

\* dimensions refer to 390 cm high

Visualisation is for reference only, actual appearance may vary.