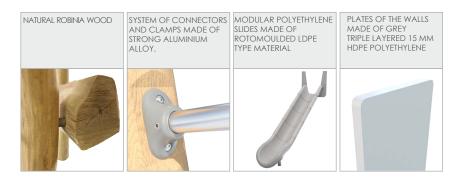

| YES                                                 |
| Age range                                                                                                                        | 3-12                                                |
| According to EN 1176-1:2017-12 norm, the product requires applying a safety surface according to the product's free fall height. |                                                     |
|                                                                                                                                  |                                                     |

\* dimensions refer to 390 cm high

Visualisation is for reference only, actual appearance may vary.



## **ROBINIA PLAY**





## MATERIALS: